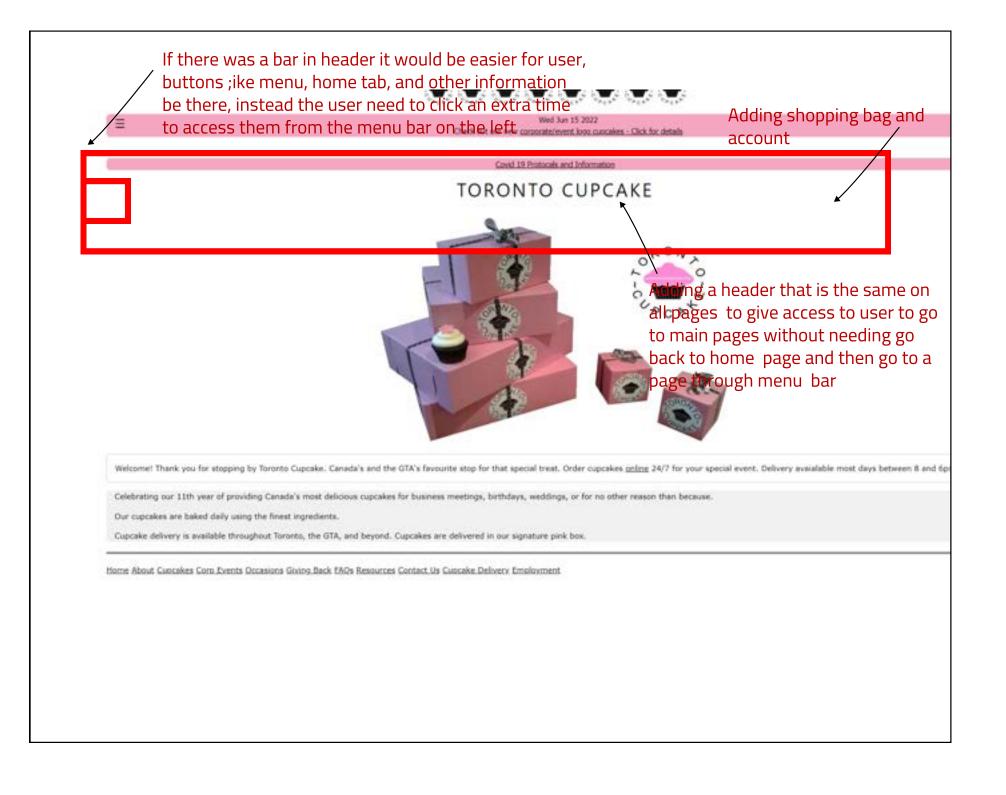

Beautifully boxed and decorated these cupcakes come with an enevelope, card, and your personal message.

\$45.00 per dozen

The footer is not located on every page and the text are located so close to each other, and also it is placed in a bad way . The footer should be on all pages.