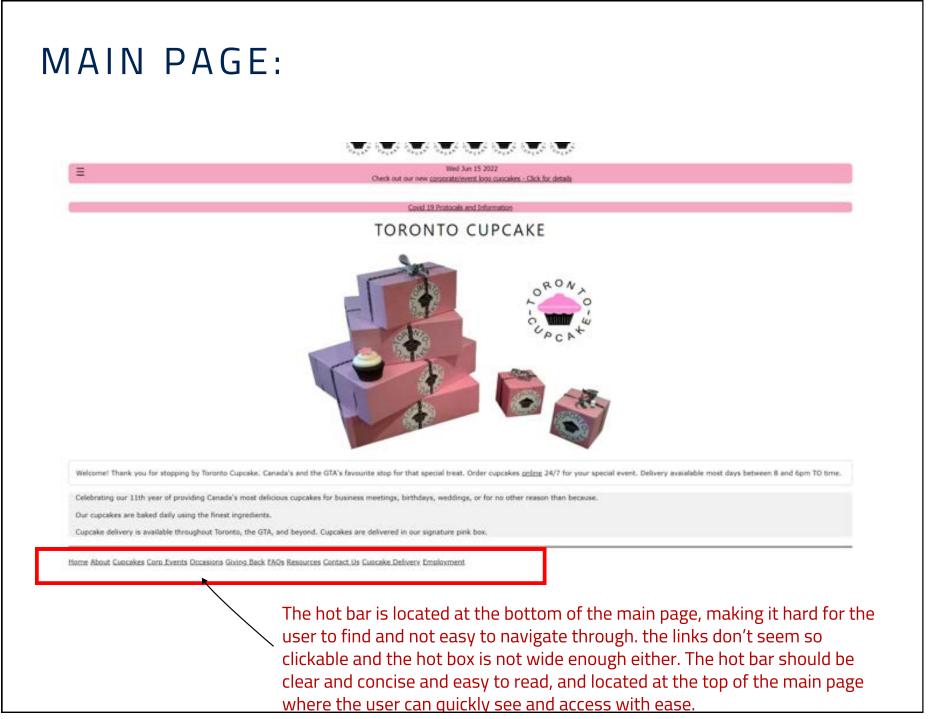

Home About Cuscakes Com Events Occasions Giving Back EAOs Resources Contact.Us Cuscake Delivery Employment

Spoil your mom this Mother's Day! Toronto Cupcake is bringing together hearts, butterflys and flowers on delicious cupcakes. Hand pressed discs with embossed letters speil out "MOM" on three of the cupcakes.