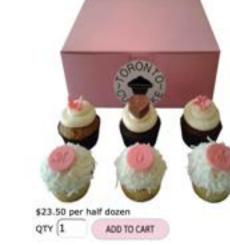

Home About Cuscakes Com Events Occasions Giving Back EAOs Resources Contact.Us Cuscake Delivery Employment

Spoil your mom this Mother's Day! Toronto Cupcake is bringing together hearts, butterflys and flowers on delicious cupcakes. Hand pressed discs with embossed letters speil out "MOM" on three of the cupcakes.

Beautifully boxed and decorated these cupcakes come with an enevelope, card, and your personal message.

\$45.00 per dozen

The footer is not located on every page and the text are located so close to each other, and also it is placed in a bad way . The footer should be on all pages.